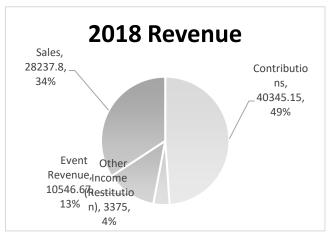

## Greater Cincinnati Intergroup Council of AA Financial Overview As of September 30, 2018

| Statement of Activity - Year to Date (2018) |              |   |  |  |
|---------------------------------------------|--------------|---|--|--|
| Revenue                                     |              |   |  |  |
| Contributions                               | \$65,211.03  | + |  |  |
| Other Income (Restitution)                  | \$5,062.50   | + |  |  |
| Event Revenue                               | \$14,878.67  | + |  |  |
| Sales                                       | \$45,970.73  | + |  |  |
| Total Revenue                               | \$131,122.93 |   |  |  |
| Cost of Goods Sold                          | \$37,349.86  | - |  |  |
| Gross Profit                                | \$93,773.07  |   |  |  |
| Admin / Operating Expenses                  | \$73,972.70  | - |  |  |
| Net Operating Revenue                       | \$19,800.37  |   |  |  |
| Event Expenses                              | \$15,316.12  | - |  |  |
| Net Revenue                                 | \$4,605.21   |   |  |  |